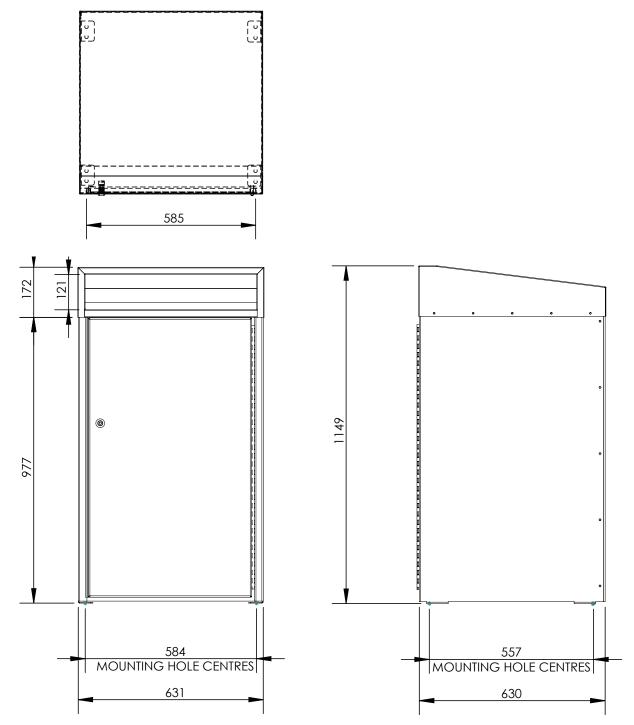

## **FIXINGS**

• 12mm fixings for 14mm diameter holes

Alternative materials and finishes available on request

Measurements are in millimetres. Drawings are not to scale.

| PRODUCT CODE         | BODY & FINISH           | SIZE |
|----------------------|-------------------------|------|
| FCT001-7IN-PC-1201-S | Mild Steel Powdercoated | 1201 |