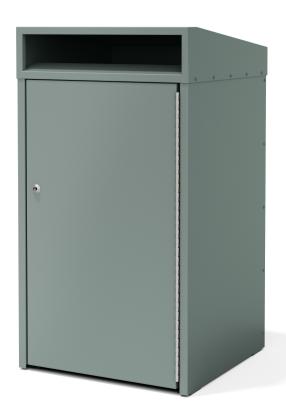

## BIN

Designer: SPARK

## **MATERIALS**

· Zinc plated mild steel

#### **FINISHES**

· Powdercoated body & chute

#### SIZES

- · 120 / 140 Litre
- · 240 Litre

## **INSTALLATION**

Bolt Through

## **FIXINGS**

• 12mm fixings for 14mm diameter holes

Alternative materials and finishes available on request

Measurements are in millimetres. Drawings are not to scale.

| PRODUCT CODE         | BODY & FINISH           | SIZE |
|----------------------|-------------------------|------|
| FCT001-7IN-PC-1201-S | Mild Steel Powdercoated | 1201 |